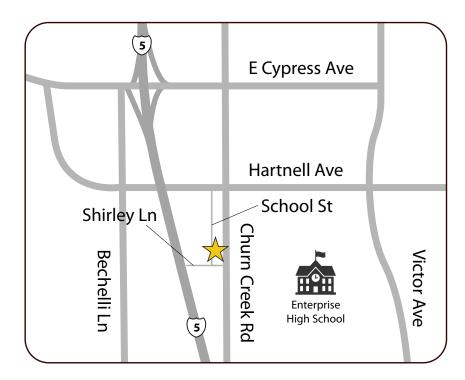

# NORTH

SOUTH

### I-5 South Directions

- 1. Exit Cypress Ave. and turn left.
- 2. Continue down Cypress Ave. to the Churn Creek Road intersection.
- 3. Turn right onto Churn Creek Road and continue straight for 0.8 miles.
- Our driveway is approx. 0.3 miles past the Hartnell intersection on the right side, just before Enterprise High School on the left side.
- 5. The driveway to our parking lot is indented for the RABA bus stop and is immediately after United Way.
- 6. Continue driving to the back of the parking lot; we are in the last building on the left.

### I-5 North Directions

- Exit S. Bonneyview and turn right; immediately get in the left lane to turn left onto Churn Creek Road.
- 2. Continue driving for 1.5 miles; we are two driveways past the Shirley Lane intersection on the left side.
- The driveway to our parking lot is indented for the RABA bus stop and is immediately before United Way.
- 4. Continue driving to the back of the parking lot; we are in the last building on the left.